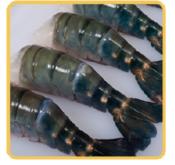

## **BLACK TIGER SHRIMP** (*Penaeus monodon*) Most widely cultured shrimps in the world.

Black Tiger Shrimp also called giant tiger prawn, jumbo tiger prawn, is a marine crustacean is widely reared for food. This shrimp is meaty, Juicy, firm textured and mild in flavor. In general, this is the most prominent farmed crustacean product in international seafood trade.

**Product Line** 

Headless Shell on (HLSO) Head on shell on (HOSO) Easy Peel PD Tail-off PD Tail-on Butterfly Cooked PD Tail-on PD Tail-on Skewer P & D (Peeled and Deveined) P & D Skewer PUD (Peeled and Un-deveined)