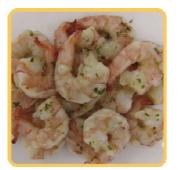

## **BLACK TIGER SHRIMP** (*Penaeus monodon*) Most widely cultured shrimps in the world.

Black Tiger Shrimp also called giant tiger prawn, jumbo tiger prawn, is a marine crustacean is widely reared for food. This shrimp is meaty, Juicy, firm textured and mild in flavor. In general, this is the most prominent farmed crustacean product in international seafood trade.

**Product Line** 

Headless Shell on (HLSO) Head on shell on (HOSO) Easy Peel PD Tail-off PD Tail-on Butterfly Cooked PD Tail-on PD Tail-on Skewer P & D (Peeled and Deveined) P & D Skewer PUD (Peeled and Un-deveined)

| Size:            |
|------------------|
| 6/8,             |
| 8/12,            |
| 13/15.           |
| 16/20,           |
| 21/25,           |
| 26/30,<br>31/40, |
| 41/50.           |
| 51/60,           |
| 61/70,           |
| 71/90            |