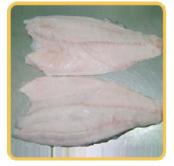

## **SILVER POMFRET** (Pampus argenteus)

The silver pomfret is a highly valued fish to the commercial fishing industry for its flavor & nutritional values. It is one of the most popular and tasty seafood have wide demand in tourism and hospitality industries.

| <b>Product line</b><br>Fillet       | <b>Size:</b><br>25-30g<br>40-60g<br>60-80g<br>80-100g<br>100-120g<br>120-150g |  |
|-------------------------------------|-------------------------------------------------------------------------------|--|
| <b>Product line</b><br>Frozen Whole | Size:<br>100-200g<br>200-300g<br>300-400g<br>400-500g<br>500g UP              |  |