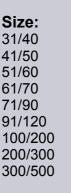

**Product Line** Headless Shell on (HLSO) Head on shell on (HOSO) Cooked Peeled Undeveined Raw Peeled Undeveined

Size: 71/90 91/120 100/200 200/300 300/500