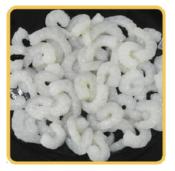

## **BLACK TIGER SHRIMP** (*Penaeus monodon*) Most widely cultured shrimps in the world.

Black Tiger Shrimp also called giant tiger prawn, jumbo tiger prawn, is a marine crustacean is widely reared for food. This shrimp is meaty, Juicy, firm textured and mild in flavor. In general, this is the most prominent farmed crustacean product in international seafood trade.