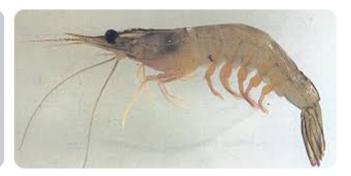

## **FRESH WATER PRAWN** (Macrobrachium rosenbergii) Popular for it's value of food sources.

Often called the giant river prawn or scampi is one of the world's most delicious, mostly farm raised shrimp, is meaty, moderately tender, light colored and has a more pronounced flavor than other species.