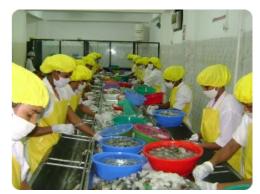

#### **Monitoring and Control**

Testing laboratory closely and flawlessly monitors the entire processing operations, which eventually ensures absolute compliance with the set processing standard by the production team. The monitoring process is carried out by the QA team regularly.

This is attributed to food safety in every phase of production