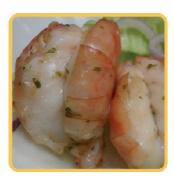

## **FRESH WATER PRAWN** (Macrobrachium rosenbergii) Popular for it's value of food sources.

Often called the giant river prawn or scampi is one of the world's most delicious, mostly farm raised shrimp, is meaty, moderately tender, light colored and has a more pronounced flavor than other species.

#### Product Line

Headless Shell on (HLSO) Head on shell on (HOSO) Easy Peel Easy Peel Deep Cut Garlic Marinated

Size: 1/2, 2/4, U/5, 4/6, 6/8, 8/12, 13/15, 16/20, 21/25, 26/30, 31/40

Frozen Style: IQF, Block and Semi-IQF