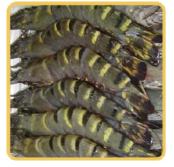

## **BLACK TIGER SHRIMP** (*Penaeus monodon*) Most widely cultured shrimps in the world.

Black Tiger Shrimp also called giant tiger prawn, jumbo tiger prawn, is a marine crustacean is widely reared for food. This shrimp is meaty, Juicy, firm textured and mild in flavor. In general, this is the most prominent farmed crustacean product in international seafood trade.

**Product Line** 

Headless Shell on (HLSO) Head on shell on (HOSO) Easy Peel PD Tail-off PD Tail-on Butterfly Cooked PD Tail-on PD Tail-on Skewer P & D (Peeled and Deveined) P & D Skewer PUD (Peeled and Un-deveined)

| Size:            |
|------------------|
| 6/8,             |
| 8/12,            |
| 13/15.           |
| 16/20,           |
| 21/25,           |
| 26/30,<br>31/40, |
| 41/50.           |
| 51/60,           |
| 61/70,           |
| 71/90            |