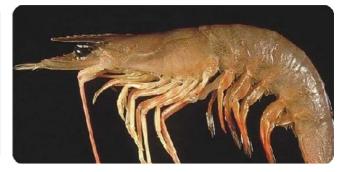

## **BLACK TIGER SHRIMP** (*Penaeus monodon*) Most widely cultured shrimps in the world.

Black Tiger Shrimp also called giant tiger prawn, jumbo tiger prawn, is a marine crustacean is widely reared for food. This shrimp is meaty, Juicy, firm textured and mild in flavor. In general, this is the most prominent farmed crustacean product in international seafood trade.