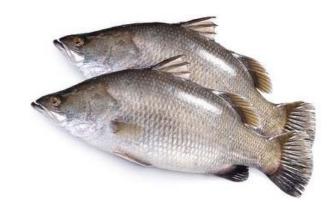

## SEA BASS (BARRAMUNDI) (Lates calcarifer)

Barramundi have a mild flavor and a white, flaky flesh, with varying amount of body fat.