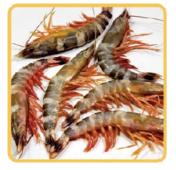

## **BLACK TIGER SHRIMP** (*Penaeus monodon*) Most widely cultured shrimps in the world.

Black Tiger Shrimp also called giant tiger prawn, jumbo tiger prawn, is a marine crustacean is widely reared for food. This shrimp is meaty, Juicy, firm textured and mild in flavor. In general, this is the most prominent farmed crustacean product in international seafood trade.