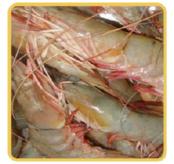

## **BLACK TIGER SHRIMP** (*Penaeus monodon*) Most widely cultured shrimps in the world.

Black Tiger Shrimp also called giant tiger prawn, jumbo tiger prawn, is a marine crustacean is widely reared for food. This shrimp is meaty, Juicy, firm textured and mild in flavor. In general, this is the most prominent farmed crustacean product in international seafood trade.

**Product Line** 

Headless Shell on (HLSO) Head on shell on (HOSO) Easy Peel PD Tail-off PD Tail-on Butterfly Cooked PD Tail-on PD Tail-on Skewer P & D (Peeled and Deveined) P & D Skewer PUD (Peeled and Un-deveined)

| Size:            |
|------------------|
| 6/8,             |
| 8/12,            |
| 13/15.           |
| 16/20,           |
| 21/25,           |
| 26/30,<br>31/40, |
| 41/50.           |
| 51/60,           |
| 61/70,           |
| 71/90            |