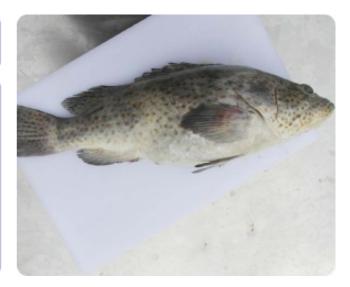

## **GROUPER (REEF COD)** (Epinephelus chlorostigma) Grouper is a lean, white-fleshed fish with a mild flavor. It has a firm

texture, and is fairly thick. It is good for grilling, baking, and frying. Very versatile and can be expensive, as its popularity is on the rise. The taste of most groupers is similar, with slight differences in flavor and texture, depending on size, species and location of harvest.

## **Product line** Frozen Whole

Size: 200-300g 300-400g 400-500g 500-700g 700-1000g 1000-1200g 1200-1500g 1500-UP