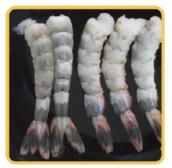

## **BLACK TIGER SHRIMP** (*Penaeus monodon*) Most widely cultured shrimps in the world.

Black Tiger Shrimp also called giant tiger prawn, jumbo tiger prawn, is a marine crustacean is widely reared for food. This shrimp is meaty, Juicy, firm textured and mild in flavor. In general, this is the most prominent farmed crustacean product in international seafood trade.

**Product Line** 

Headless Shell on (HLSO) Head on shell on (HOSO) Easy Peel PD Tail-off PD Tail-on Butterfly Cooked PD Tail-on PD Tail-on Skewer P & D (Peeled and Deveined) P & D Skewer PUD (Peeled and Un-deveined)