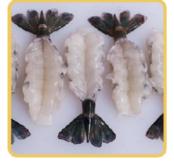

## **BLACK TIGER SHRIMP** (*Penaeus monodon*) Most widely cultured shrimps in the world.

Black Tiger Shrimp also called giant tiger prawn, jumbo tiger prawn, is a marine crustacean is widely reared for food. This shrimp is meaty, Juicy, firm textured and mild in flavor. In general, this is the most prominent farmed crustacean product in international seafood trade.

**Product Line** 

Headless Shell on (HLSO) Head on shell on (HOSO) Easy Peel PD Tail-off PD Tail-on Butterfly Cooked PD Tail-on PD Tail-on Skewer P & D (Peeled and Deveined) P & D Skewer PUD (Peeled and Un-deveined)

| Size:            |
|------------------|
| 6/8,             |
| 8/12,            |
| 13/15.           |
| 16/20,           |
| 21/25,           |
| 26/30,<br>31/40, |
| 41/50.           |
| 51/60,           |
| 61/70,           |
| 71/90            |