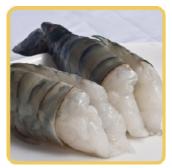

## **BLACK TIGER SHRIMP** (*Penaeus monodon*) Most widely cultured shrimps in the world.

Black Tiger Shrimp also called giant tiger prawn, jumbo tiger prawn, is a marine crustacean is widely reared for food. This shrimp is meaty, Juicy, firm textured and mild in flavor. In general, this is the most prominent farmed crustacean product in international seafood trade.

**Product Line** 

Headless Shell on (HLSO) Head on shell on (HOSO) Easy Peel PD Tail-off PD Tail-on Butterfly Cooked PD Tail-on PD Tail-on Skewer P & D (Peeled and Deveined) P & D Skewer PUD (Peeled and Un-deveined)