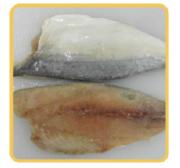

## SEA BASS (BARRAMUNDI) (Lates calcarifer)

Barramundi have a mild flavor and a white, flaky flesh, with varying amount of body fat.

## **Product line** Frozen Whole

Size: 200-300g 300-400g 400-500g 500-700g 700-1000g 1000-1200g 1200-1500g 1500-UP