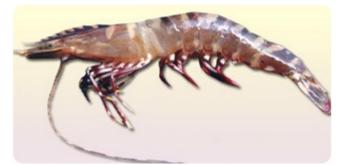

## **FRESH WATER PRAWN** (Macrobrachium rosenbergii) Popular for it's value of food sources.

Often called the giant river prawn or scampi is one of the world's most delicious, mostly farm raised shrimp, is meaty, moderately tender, light colored and has a more pronounced flavor than other species.