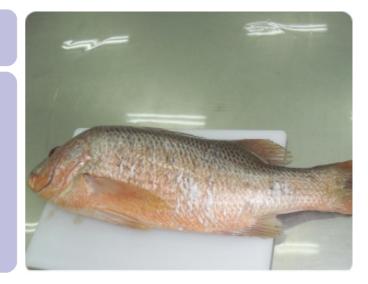

## **SNAPER (WHITE/RED)** (Lutjanus campechanus)

Red snapper is lean and moist, with a sweet, mild but distinct flavor. The texture of snapper ranges from soft to firm —it is the firmer fish that are perfect for grilling. Found worldwide, snapper is among the best fish to eat.

## Product line Frozen Whole

Size: 200-300g 300-400g 400-500g 500-700g 700-1000g 1000-1200g 1200-1500g 1500-UP