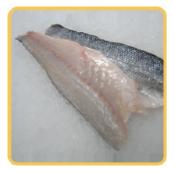

## SEA BASS (BARRAMUNDI) (Lates calcarifer)

Barramundi have a mild flavor and a white, flaky flesh, with varying amount of body fat.

## **Product line** Frozen Whole

Size: 200-300g 300-400g 400-500g 500-700g 700-1000g 1000-1200g 1200-1500g 1500-UP