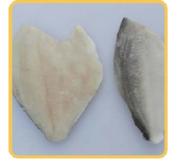

## **SNAPER (WHITE/RED)** (Lutjanus campechanus)

Red snapper is lean and moist, with a sweet, mild but distinct flavor. The texture of snapper ranges from soft to firm —it is the firmer fish that are perfect for grilling. Found worldwide, snapper is among the best fish to eat.

## Product line Frozen Whole

Size: 200-300g 300-400g 400-500g 500-700g 700-1000g 1000-1200g 1200-1500g 1500-UP